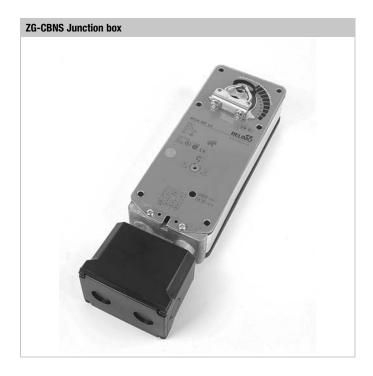

## **ZG-CBNS**

### **Application**

The ZG-CBNS accessory is used when the application requires the wiring terminations to be made at the actuator.

#### Operation

The ZG-CBNS serves as an electrical junction box. The products that can be used with this accessory are as follows:

AF24 US, AF120 US, AF230 US, AF24-SR US

\* Due to the internal volume of this junction box, according to UL requirements, The ZG-CBNS CANNOT be used with the following products:

NF24-S2 US, AF24-S US, AF120-S US, AF230-S US