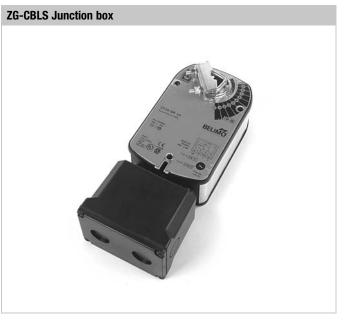

# **ZG-CBLS**

### **Application**

The ZG-CBLS accessory is used when the application requires the wiring terminations to be made at the actuator.

#### **Operation**

The ZG-CBLS serves as an electrical junction box.

This product can be used with any standard LF product.

| <b>Technical Data</b> | ZG-CBNS / ZG-CBLS                 |
|-----------------------|-----------------------------------|
| Voltage rating        | 250 VAC                           |
| Electrical connection | maximum 5 line voltage connection |
| Housing rating        | UL94 5VA                          |
| Material type         | FR/ABS CYCOLAC FR15               |
| Ambient temperature   | -22°F to 122°F [-30°C to 50°C]    |
| Storage temperature   | -40°F to 176°F [-40°C to 80°C]    |
| Agency listing        | UL pending                        |
| Quality standards     | ISO 9001                          |
| Weight                | <0.5 lhs                          |