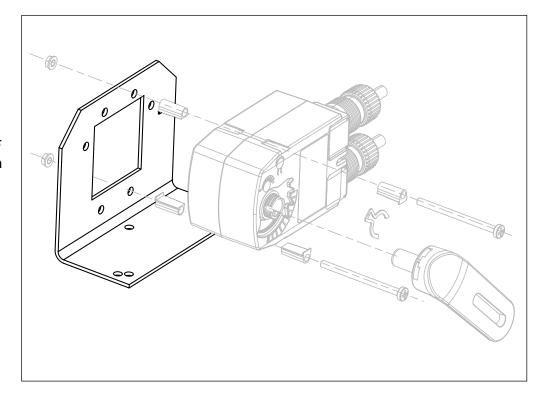

## **ZG-113 Mounting Bracket**

**Instruction Sheet** 

For use with TF Series actuators when the actuator cannot be mounted directly to the damper shaft. The ZG-113 is provided with hole patterns to mount the TF series actuators in either a horizontal or vertical position to meet space requirements.

The ZG-113 Mounting Bracket is designed to mount the TF series actuator in the same mounting locations as common foot mounted, crankarm style actuators. Hole patterns in the base match common Honeywell™, Siebe™ (Barber Coleman™), and Johnson Controls™ actuators for easy retrofit.